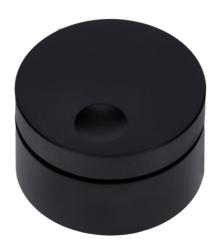

## Remote Control for Candela: Convenient Control From a Distance

- Remote control: Controls Candela series LED lights from a distance
- Light & compact: Space-saving and easy to transport
- Easy operation: Control by intuitive turning
- Robust construction: Durability due to high-quality workmanship
- CR2450 battery: Easy battery replacement and long service life

| Technical Data                          |                                  |
|-----------------------------------------|----------------------------------|
| Model                                   | Remote Control for Candela       |
| Functions                               | Controls candela lights          |
| Reach                                   | 15 - 20 m (without obstacles)    |
| Battery                                 | 1x button cell CR2450 (included) |
| Dimensions (L x W x H)   Weight         | 4.45 x 4.45 x 2.75 cm   47.6 g   |
| What's in the Box and Packaging Details |                                  |